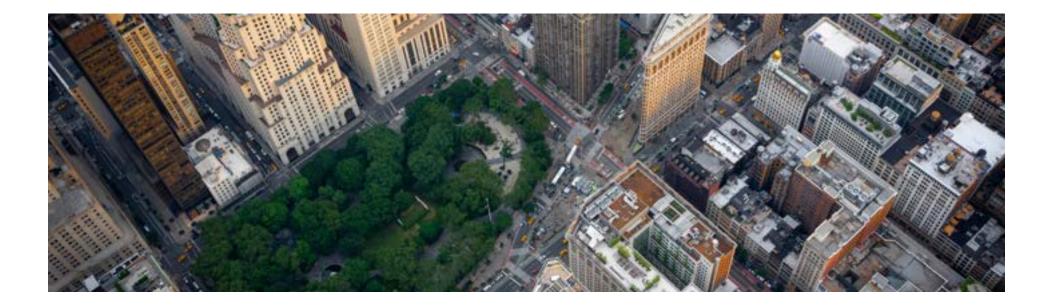

#### 12 W 21ST ST OVERVIEW

Located in the Flatiron District between Fifth and Sixth Avenues, 12 West 21st Street is a 12-story, 62,000 SF landmarked office building just a short walk from Madison Square Park, Gramercy Park and Chelsea. This stretch of 21st Street has been transformed by new residential and commercial developments which have been carefully preserved to retain the architectural integrity of this historic district. With its beautifully renovated lobby and open floor plans, the building houses service sector and tech tenants and is anchored with a social wellness club on the ground floor.