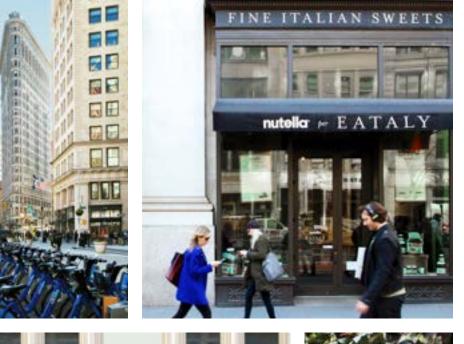

#### 12 W 21ST ST DISCOVERING NOMAD

#### RESTAURANTS

- 230 Fifth Rooftop Bar
- Eleven Madison Park
- Planta
- Junoon
- Deep
- Marta
- Tavern 29
- Tacombi Flat Iron
- Shake Shack
- Sweetgreen
- The Smith
- La Pecora Bianca
- Hillstone
- Waldy's
- Vin Sur Vingt Wine Bar
- Chipotle Mexican Grill
- ILILI
- Ayza Wine and Chocolate Bar
- Ravagh
- Shorty's
- Melt Shop
- Bombay Sandwich Co.
- Wagamama
- Hill Country Barbeque
- IchiUmi
- The Ivory Peacock
- Joe & the Juice
- Anita La Mamma del Gelato
- Oscar Wilde

#### **SUPERMARKETS**

- Fairway Market Chelsea
- Eataly NYC Flatiron