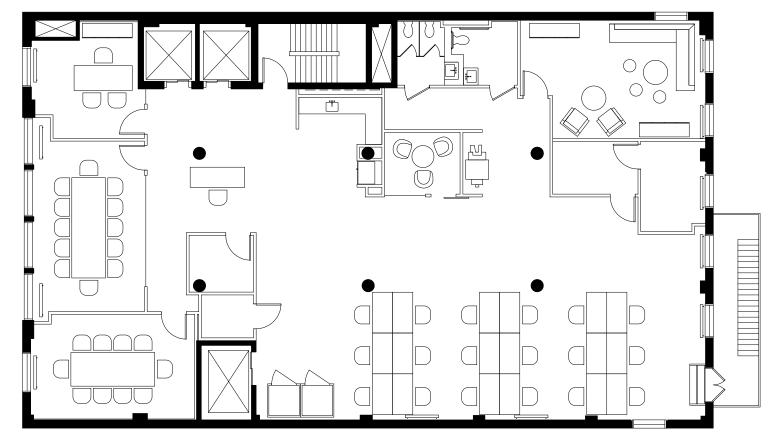

## **ENTIRE 11TH FLOOR** EXISTING CONDITIONS - 5,300 RSF

| Conference Room | 1 | Workstation | 20 |
|-----------------|---|-------------|----|
| Open Meeting    | 1 | Lounge      | 1  |
| Phone Booth     | 3 | Pantry      | 1  |