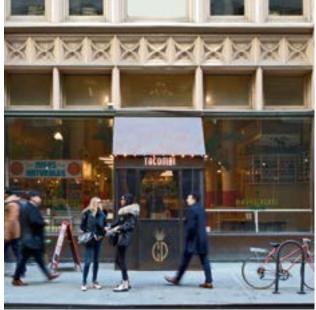

#### 12 W 21ST ST DISCOVERING NOMAD

#### RESTAURANTS

- 230 Fifth Rooftop Bar
- Eleven Madison Park
- Planta
- Junoon
- Deep
- Marta
- Tavern 29
- Tacombi Flat Iron
- Shake Shack
- Sweetgreen
- The Smith
- La Pecora Bianca
- Hillstone
- Waldy's
- Vin Sur Vingt Wine Bar
- Chipotle Mexican Grill
- ILILI
- Ayza Wine and Chocolate Bar
- Ravagh
- Shorty's
- Melt Shop
- Bombay Sandwich Co.
- Wagamama
- Hill Country Barbeque
- IchiUmi
- The Ivory Peacock
- Joe & the Juice
- Anita La Mamma del Gelato
- Oscar Wilde