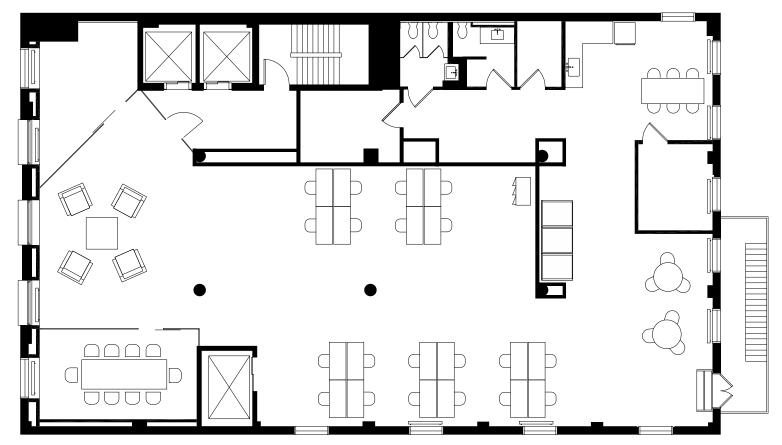

## **ENTIRE 11TH FLOOR** EXISTING CONDITIONS - 5,300 RSF

| Conference Room | 1 | Workstation | 20 |
|-----------------|---|-------------|----|
| Open Meeting    | 1 | Lounge      | 1  |
| Phone Booth     | 3 | Pantry      | 1  |