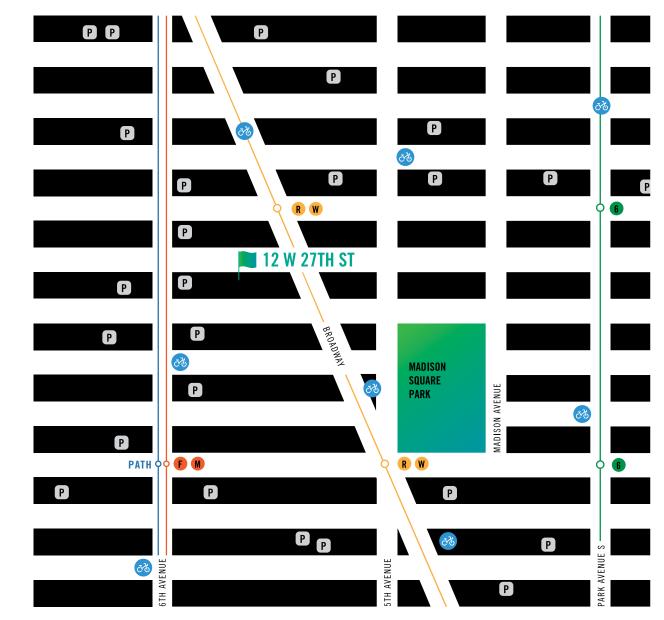

Between Sixth Avenue and Broadway, 12 West 27th Street is an 18-story 100,000 SF landmarked building. This sought-after office space is located in the thriving NoMad submarket and surrounded by of-the-moment retail and services.

# PARKING

• 37 Lots

#### **CITI BIKE**

• 8 Stations

**OR CALL** 212.337.7763

ADAM D. WEISSLEDER Senior VP / Director of Leasing aweissleder@merprop.com

**AMY FABIAN** Vice President / Leasing afabian@merprop.com

**MAUREEN DELEHANTY** 