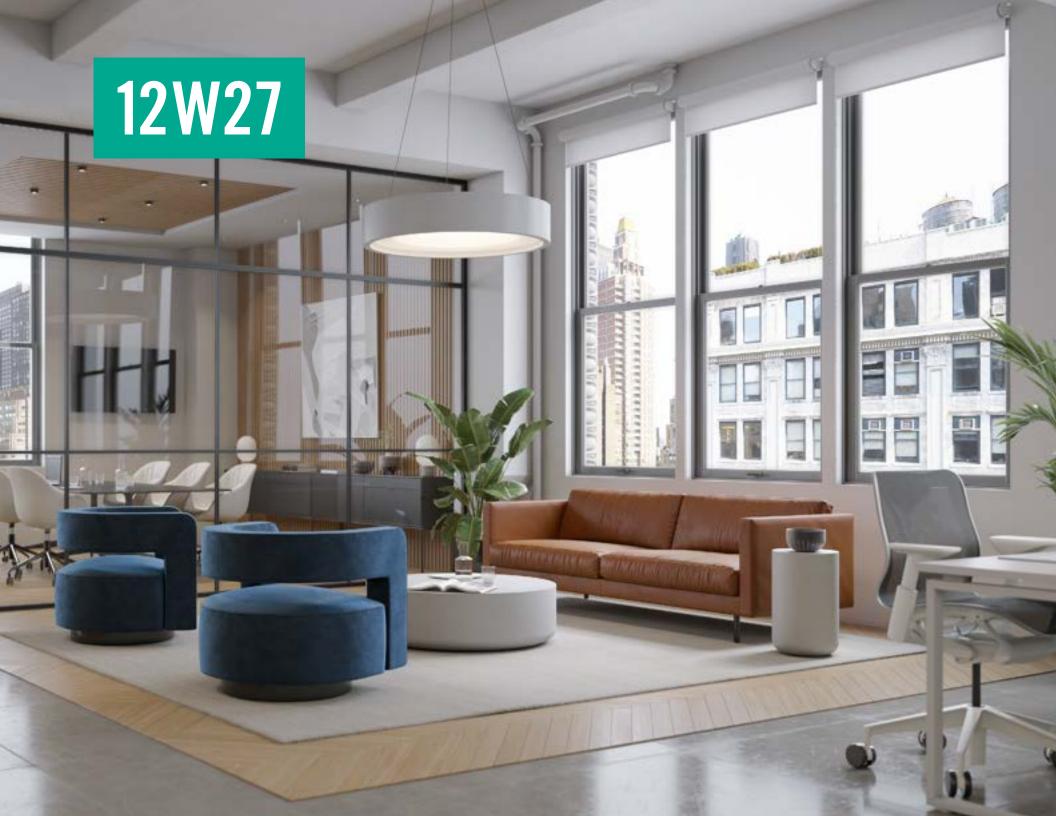

Between Sixth Avenue and Broadway, 12 West 27th Street is an 18-story 100,000 SF landmarked building. This sought-after office space is located in the thriving NoMad submarket and surrounded by of-the-moment retail and services.

# **FEATURES**

- Fully furnished and prewired
- Open layouts
- Polished concrete floors
- Exposed ceilings up to 12.5'
- Tenant controlled A/C

- Operable windows
- Vibrant Central NoMad location
- Minutes from Penn Station
- Citi Bike stations and parking nearby
- Prime R, W and 6 train access

# **12 W 27TH ST** 4TH FLOOR INTERIORS

FULLY FURNISHED FULL FLOOR

SOFT SEATING AND PHONE BOOTHS

**PRIVATE OFFICES** 

**OPEN WORKSPACE** 