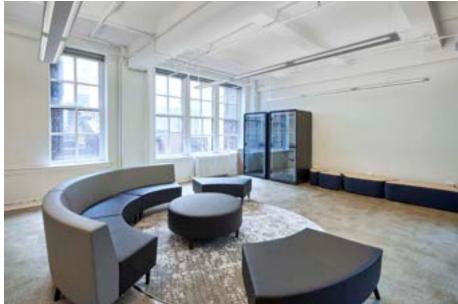

# **12 W 27TH ST** 4TH FLOOR INTERIORS

FULLY FURNISHED FULL FLOOR

SOFT SEATING AND PHONE BOOTHS

**PRIVATE OFFICES** 

**OPEN WORKSPACE** 