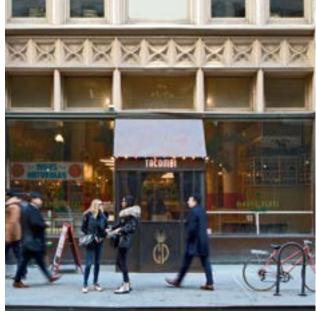

# 12 W 27TH ST DISCOVERING NOMAD

#### **RESTAURANTS**

- 230 Fifth Rooftop Bar
- Eleven Madison Park
- Planta
- Junoon
- Deep
- Marta
- Tavern 29
- Tacombi Flat Iron
- Shake Shack
- Sweetgreen
- The Smith
- La Pecora Bianca
- Hillstone
- Waldy's
- Vin Sur Vingt Wine Bar
- Chipotle Mexican Grill
- ILILI
- Ayza Wine and Chocolate Bar
- Ravagh
- Shorty's
- Melt Shop
- Bombay Sandwich Co.
- Wagamama
- Hill Country Barbeque
- IchiUmi
- The Ivory Peacock
- Joe & the Juice
- Anita La Mamma del Gelato
- Oscar Wilde