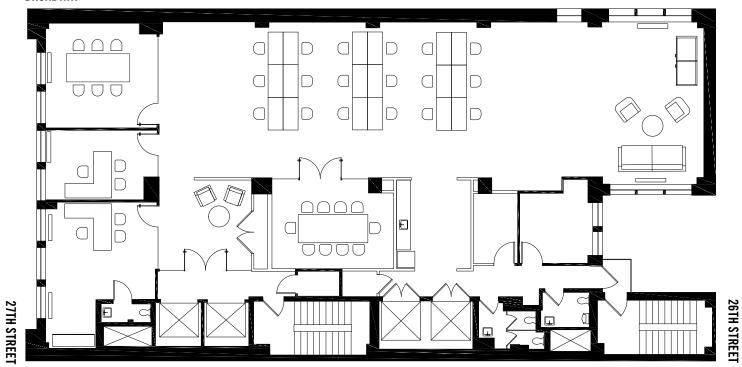

# **ENTIRE 4TH FLOOR** 5,500 RSF

| Private Office  | 2  | Huddle Room | 1 |
|-----------------|----|-------------|---|
| Workstation     | 18 | Lounge      | 1 |
| Conference Room | 1  | Pantry      | 1 |