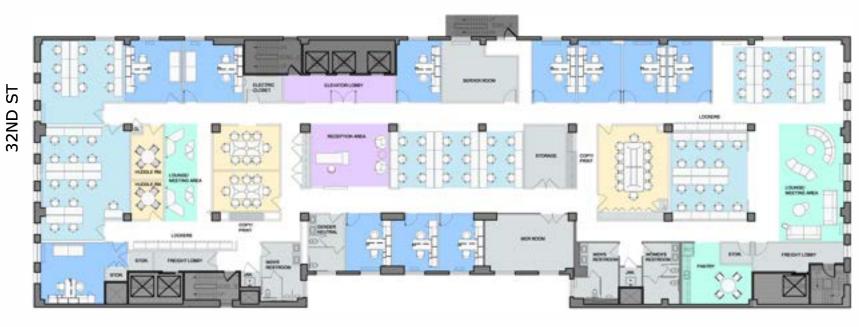

#### LEGEND:

| TYPE                     | QTY |
|--------------------------|-----|
| WORKSTATIONS             |     |
| 6'0" X 6'0"              | 22  |
| 5'0" X 2'6"              | 24  |
| OFFICE                   |     |
| PRIVATE OFFICE           | 13  |
| SHARED OFFICE            | 2   |
| RECEPTION AREA           |     |
| ENTRY LOBBY              | 0   |
| TOTAL                    |     |
| HEAD COUNT               | 65  |
|                          |     |
| COLLABORATION            |     |
| CONFERENCE ROOM          | 1   |
| LOUNGE MEETING           | 1   |
| HUDDLE ROOM              | 1   |
| OPEN MEETING             | 1   |
| AMENITIES                |     |
| PANTRY                   | 1   |
| LOUNGE                   | 2   |
| MOTHERS' ROOM            | 1   |
| SUPPORT & STORAGE        |     |
| FREIGHT LOBBY            | 2   |
| STORAGE AREA / CLOSET    | 6   |
| LOCKER AREA              | 1   |
| MECHANICAL ROOM          | 2   |
| IT ROOM                  | 1   |
| CHARGING STATION         | 1   |
| RESTROOM                 | 3   |
| JANITOR CLOSET           | 2   |
| COAT CLOSET              | 1   |
| COPY AREA / MAIL ROOM    | 1   |
| CONVENIENCE STAIR TO 5TH | 1   |

#### LEGEND:

| TYPE                  | QTY |
|-----------------------|-----|
| WORKSTATIONS          |     |
| WORKSTATIONS          | 67  |
| OFFICE                |     |
| PRIVATE OFFICE        | 11  |
| RECEPTION AREA        |     |
| RECEPTIONIST          | 1   |
| TOTAL                 |     |
| HEAD COUNT            | 79  |
| COLLABORATION         |     |
| CONFERENCE ROOM       | 3   |
| HUDDLE ROOM           | 2   |
| AMENITIES             |     |
| PANTRY                | 1   |
| LOUNGE / MEETING AREA | 2   |
| SUPPORT & STORAGE     |     |
| ELEVATOR LOBBY        | 3   |
| STORAGE ROOM / CLOSET | 6   |
| MECHANICAL ROOM       | 1   |
| SERVER ROOM           | 1   |
| ELECTRICAL CLOSET     | 1   |
| RESTROOM              | 4   |
| JANITOR CLOSET        | 2   |
| COAT CLOSET           | 2   |
| COPY AREA             | 2   |
| LOCKER AREA           | 2   |