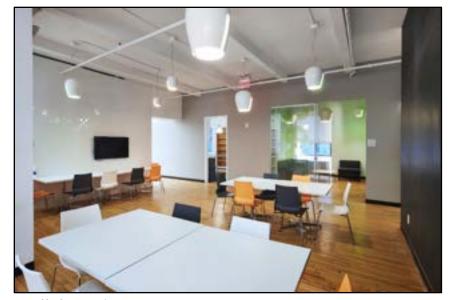

# **6 E 32ND ST** 5TH FLOOR INTERIORS

Open pantry seating

Abundant natural light

Interconnecting stairwell to 4th floor

Open floor concept