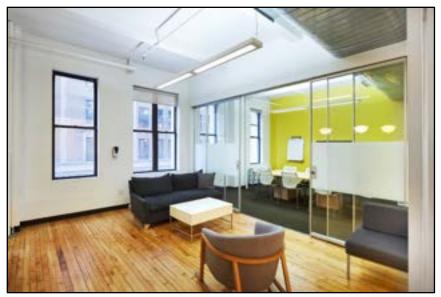

ROOM          | 1   |
| LOUNGE MEETING           | 1   |
| HUDDLE ROOM              | 1   |
| OPEN MEETING             | 1   |
| AMENITIES                |     |
| PANTRY                   | 1   |
| LOUNGE                   | 2   |
| MOTHERS' ROOM            | 1   |
| SUPPORT & STORAGE        |     |
| FREIGHT LOBBY            | 2   |
| STORAGE AREA / CLOSET    | 6   |
| LOCKER AREA              | 1   |
| MECHANICAL ROOM          | 2   |
| IT ROOM                  | 1   |
| CHARGING STATION         | 1   |
| RESTROOM                 | 3   |
| JANITOR CLOSET           | 2   |
| COAT CLOSET              | 1   |
| COPY AREA / MAIL ROOM    | 1   |
| CONVENIENCE STAIR TO 5TH | 1   |



# **6 E 32ND ST** 4TH FLOOR INTERIORS



Open work space



Collaboration spaces



Lounge and meeting areas



Conference rooms

# **6 E 32<sup>ND</sup> ST**

# **ENTIRE 5TH FLOOR - EXISTING CONDITIONS**

#### LEGEND:

| <u>TYPE</u>              | QTY |
|--------------------------|-----|
| WORKSTATIONS             |     |
| 6'0" X 6'0"              | 24  |
| 5'0" X 2'6"              | 22  |
| OFFICE                   |     |
| PRIVATE OFFICE           | 11  |
| SHARED OFFICE            | 1   |
| RECEPTION AREA           |     |
| RECEPTIONIST             | 1   |
| FOTAL                    |     |
| HEAD COUNT               | 63  |
|                          |     |
| COLLABORATION            |     |
| BOARD ROOM               | 1   |
| CONFERENCE ROOM          | 1   |
| HUDDLE ROOM              | 1   |
| AMENITIES                |     |
| PANTRY                   | 1   |
| LOUNGE