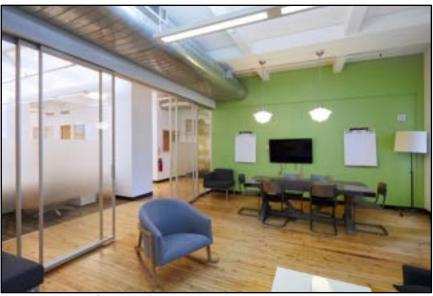

# **6 E 32ND ST** 5TH FLOOR INTERIORS

Open pantry seating

Abundant natural light

Interconnecting stairwell to 4th floor

Open floor concept