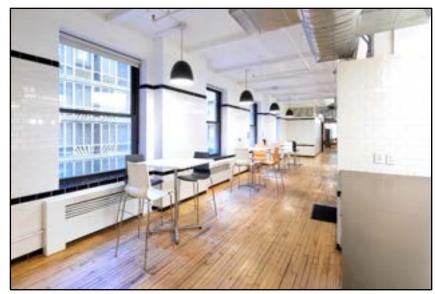

# **6 E 32ND ST** 5TH FLOOR INTERIORS

Open pantry seating

Abundant natural light

Interconnecting stairwell to 4th floor

Open floor concept