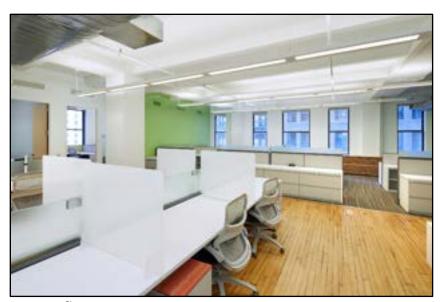

# **6 E 32ND ST** 4TH FLOOR INTERIORS

Open work space

Collaboration spaces

Lounge and meeting areas

Conference rooms

Loft-style space featuring hardwood floors and abundant natural light are perfectly suited for technology, media and other creative tenants.