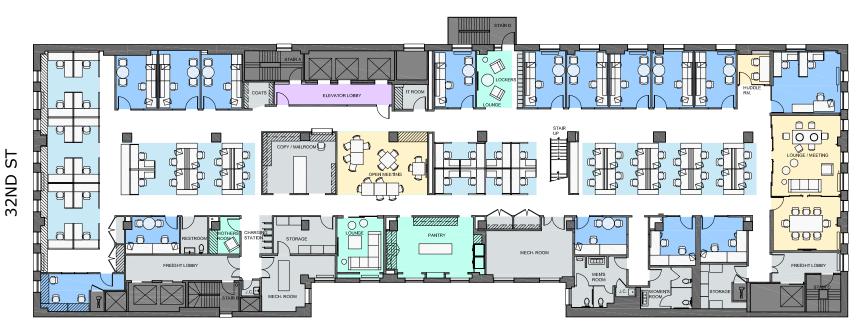

#### LEGEND:

| TYPE                     | QTY |
|--------------------------|-----|
| WORKSTATIONS             |     |
| 6'0" X 6'0"              | 22  |
| 5'0" X 2'6"              | 24  |
| OFFICE                   |     |
| PRIVATE OFFICE           | 13  |
| SHARED OFFICE            | 2   |
| RECEPTION AREA           |     |
| ENTRY LOBBY              | 0   |
| TOTAL                    |     |
| HEAD COUNT               | 65  |
|                          |     |
| COLLABORATION            |     |
| CONFERENCE ROOM          | 1   |
| LOUNGE MEETING           | 1   |
| HUDDLE ROOM              | 1   |
| OPEN MEETING             | 1   |
| AMENITIES                |     |
| PANTRY                   | 1   |
| LOUNGE                   | 2   |
| MOTHERS' ROOM            | 1   |
| SUPPORT & STORAGE        |     |
| FREIGHT LOBBY            | 2   |
| STORAGE AREA / CLOSET    | 6   |
| LOCKER AREA              | 1   |
| MECHANICAL ROOM          | 2   |
| IT ROOM                  | 1   |
| CHARGING STATION         | 1   |
| RESTROOM                 | 3   |
| JANITOR CLOSET           | 2   |
| COAT CLOSET              | 1   |
| COPY AREA / MAIL ROOM    | 1   |
| CONVENIENCE STAIR TO 5TH | 1   |