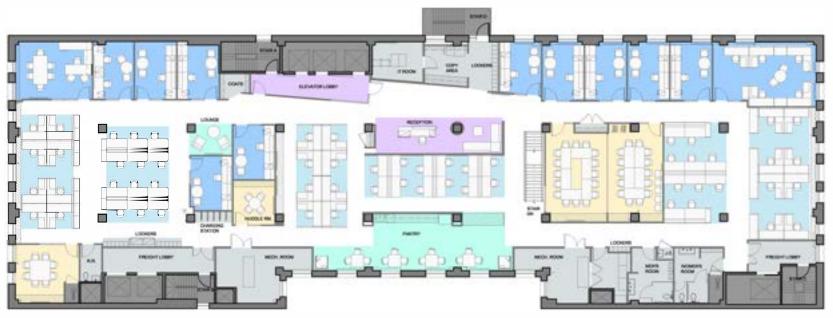

#### LEGEND:

| TYPE                     | QTY |
|--------------------------|-----|
| WORKSTATIONS             |     |
| 6'0" X 6'0"              | 22  |
| 5'0" X 2'6"              | 24  |
| OFFICE                   |     |
| PRIVATE OFFICE           | 13  |
| SHARED OFFICE            | 2   |
| RECEPTION AREA           |     |
| ENTRY LOBBY              | 0   |
| TOTAL                    |     |
| HEAD COUNT               | 65  |
|                          |     |
| COLLABORATION            |     |
| CONFERENCE ROOM          | 1   |
| LOUNGE MEETING           | 1   |
| HUDDLE ROOM              | 1   |
| OPEN MEETING             | 1   |
| AMENITIES                |     |
| PANTRY                   | 1   |
| LOUNGE                   | 2   |
| MOTHERS' ROOM            | 1   |
| SUPPORT & STORAGE        |     |
| FREIGHT LOBBY            | 2   |
| STORAGE AREA / CLOSET    | 6   |
| LOCKER AREA              | 1   |
| MECHANICAL ROOM          | 2   |
| IT ROOM                  | 1   |
| CHARGING STATION         | 1   |
| RESTROOM                 | 3   |
| JANITOR CLOSET           | 2   |
| COAT CLOSET              | 1   |
| COPY AREA / MAIL ROOM    | 1   |
| CONVENIENCE STAIR TO 5TH | 1   |